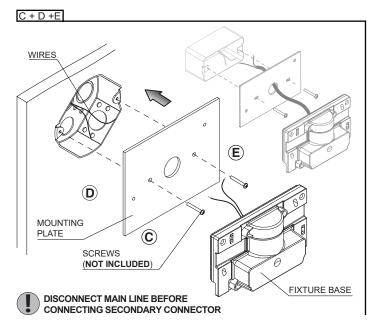

▲ DISCONNECT THE MAIN LINE BEFORE WIRING SECONDARY CONNECTORS.

## INSTALLATION FOR 2" OR 4" JUNCTION BOX TO REMOTE DRIVER

A- PREPARE SURFACE FOR INSTALLATION USING 2" OR 4" JUNCTION BOX. FEED WIRES FROM A 1200mA SOURCE. B- REMOVE THE DIE-CAST ALUMINUM COVER FROM THE FIXTURE BASE.

- C- PASS THE FIXTURE BASE CABLE THROUGH THE MOUNTING PLATE HOLE.
- D- MAKE ALL NECESSARY WIRE CONNECTIONS (SEE WIRING DIAGRAM ON PAGE 3).
- E- INSTALL MOUNTING PLATE ON JUNCTION BOX USING (2) SCREWS (NOT INCLUDED).
- F- INSTALL THE FIXTURE BASE ON MOUNTING PLATE USING (2) SCREWS (INCLUDED).

G- RE-INSTALL THE DIE-CAST ALUMINUM COVER AND PRESS DOWN UNTIL IT CLICKS IN PLACE.