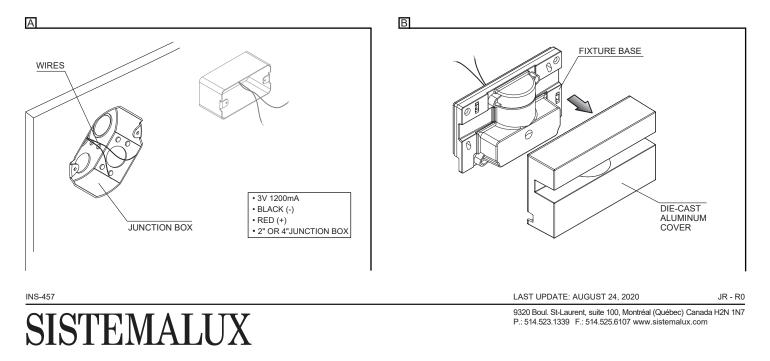

## INSTALLATION FOR 2" OR 4" JUNCTION BOX TO REMOTE DRIVER

A- PREPARE SURFACE FOR INSTALLATION USING 2" OR 4" JUNCTION BOX. FEED WIRES FROM A 1200mA SOURCE. B- REMOVE THE DIE-CAST ALUMINUM COVER FROM THE FIXTURE BASE.

- C- PASS THE FIXTURE BASE CABLE THROUGH THE MOUNTING PLATE HOLE.
- D- MAKE ALL NECESSARY WIRE CONNECTIONS (SEE WIRING DIAGRAM ON PAGE 3).
- E- INSTALL MOUNTING PLATE ON JUNCTION BOX USING (2) SCREWS (NOT INCLUDED).
- F- INSTALL THE FIXTURE BASE ON MOUNTING PLATE USING (2) SCREWS (INCLUDED).