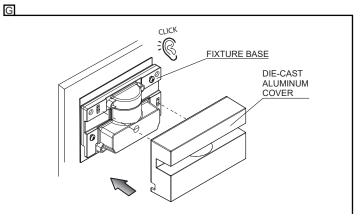

INS-457

SISTEMALUX

E- MAKE ALL NECESSARY WIRE CONNECTIONS (SEE WIRING DIAGRAM ON PAGE 3). F- RE-INSTALL THE DIE-CAST ALUMINUM COVER AND PRESS DOWN UNTIL IT CLICKS IN PLACE.

G- RE-INSTALL THE DIE-CAST ALUMINUM COVER AND PRESS DOWN UNTIL IT CLICKS IN PLACE.