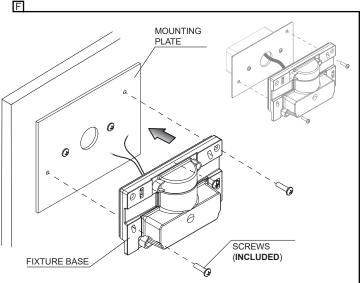

## INSTALLATION FOR 2" OR 4" JUNCTION BOX TO REMOTE DRIVER

A- PREPARE SURFACE FOR INSTALLATION USING 2" OR 4" JUNCTION BOX. FEED WIRES FROM A 1200mA SOURCE. B- REMOVE THE DIE-CAST ALUMINUM COVER FROM THE FIXTURE BASE.

- C- PASS THE FIXTURE BASE CABLE THROUGH THE MOUNTING PLATE HOLE.
- D- MAKE ALL NECESSARY WIRE CONNECTIONS (SEE WIRING DIAGRAM ON PAGE 3).
- E- INSTALL MOUNTING PLATE ON JUNCTION BOX USING (2) SCREWS (NOT INCLUDED).
- F- INSTALL THE FIXTURE BASE ON MOUNTING PLATE USING (2) SCREWS (INCLUDED).

G- RE-INSTALL THE DIE-CAST ALUMINUM COVER AND PRESS DOWN UNTIL IT CLICKS IN PLACE.