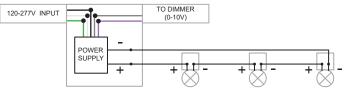

## WIRING DIAGRAMS

Multiple luminaires must be connected in series (home run or fixture chain). Connections to be made in remote connection box

INS-457