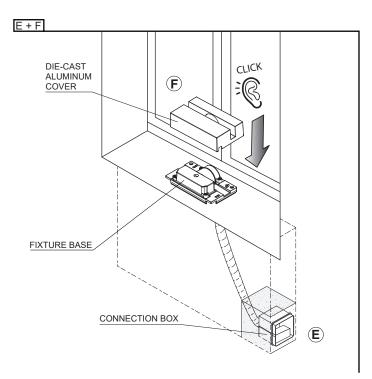

INS-457

SISTEMALUX

E- MAKE ALL NECESSARY WIRE CONNECTIONS (SEE WIRING DIAGRAM ON PAGE 3). F- RE-INSTALL THE DIE-CAST ALUMINUM COVER AND PRESS DOWN UNTIL IT CLICKS IN PLACE.

## INSTALLATION FOR 2" OR 4" JUNCTION BOX TO REMOTE DRIVER

A- PREPARE SURFACE FOR INSTALLATION USING 2" OR 4" JUNCTION BOX. FEED WIRES FROM A 1200mA SOURCE. B- REMOVE THE DIE-CAST ALUMINUM COVER FROM THE FIXTURE BASE.

- C- PASS THE FIXTURE BASE CABLE THROUGH THE MOUNTING PLATE HOLE.
- D- MAKE ALL NECESSARY WIRE CONNECTIONS (SEE WIRING DIAGRAM ON PAGE 3).
- E- INSTALL MOUNTING PLATE ON JUNCTION BOX USING (2) SCREWS (NOT INCLUDED).
- F- INSTALL THE FIXTURE BASE ON MOUNTING PLATE USING (2) SCREWS (INCLUDED).

G- RE-INSTALL THE DIE-CAST ALUMINUM COVER AND PRESS DOWN UNTIL IT CLICKS IN PLACE.