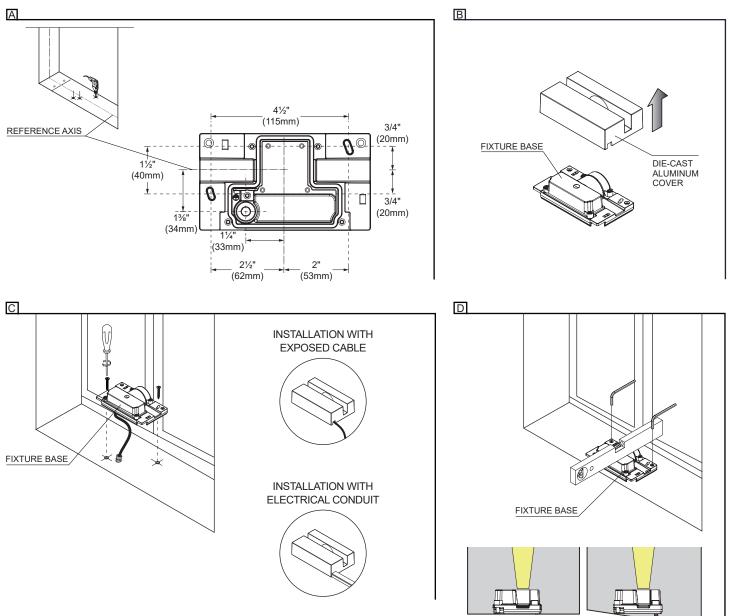

## INSTALLATION FOR FIXTURE WHIP TO REMOTE DRIVER (TO BE INSTALLED ON A WINDOW FRAME)

- A- PREPARE SURFACE FOR INSTALLATION USING DIMENSIONS BELOW.
- B- REMOVE THE DIE-CAST ALUMINUM COVER FROM THE FIXTURE BASE.
- C- SCREW THE FIXTURE BASE LOOSE USING APPROPRIATE ANCHORS (NOT INCLUDED).

D- USE THE (2) SET SCREWS TO LEVEL THE FIXTURE AND CONTINUE TO SCREW IT FIRMLY TO THE SURFACE TO FIX IT IN PLACE.

9320 Boul. St-Laurent, suite 100, Montréal (Québec) Canada H2N 1N7 P.: 514.523.1339 F.: 514.525.6107 www.sistemalux.com

INS-457

SISTEMALUX

E- MAKE ALL NECESSARY WIRE CONNECTIONS (SEE WIRING DIAGRAM ON PAGE 3). F- RE-INSTALL THE DIE-CAST ALUMINUM COVER AND PRESS DOWN UNTIL IT CLICKS IN PLACE.