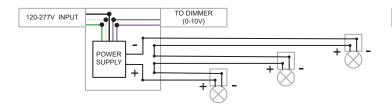

## WIRING DIAGRAMS

Multiple luminaires must be connected in series (home run or fixture chain). Connections to be made in remote connection box

INS-457