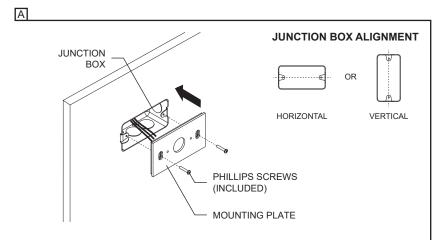

## 2" JUNCTION BOX INSTALLATION (J2) - INTEGRAL DRIVER 120-277V (UNV)

- A- INSTALL THE MOUNTING PLATE ON THE 2" JUNCTION BOX USING (2) PHILLIPS SCREWS (INCLUDED). MAKE SURE THE JUNCTION BOX IS PROPERLY ALIGNED.
- B- UNFASTEN THE SET SCREWS WITH AN ALLEN KEY (**INCLUDED**) AND DISCONNECT THE QUICK CONNECTOR TO REMOVE THE FIXTURE FROM THE BASE. DO NOT COMPLETELY REMOVE THE SET SCREWS.
- C- SCREW THE FIXTURE BASE TO THE MOUNTING PLATE USING (2) PHILLIPS SCREWS(INCLUDED).
- D- MAKE WIRE CONNECTIONS (FOLLOWING POLARITY MARKING) USING TWIST CONNECTORS (NOT INCLUDED)
- E- FASTEN THE FIXTURE ON ITS BASE WITH THE SET SCREWS WITH AN ALLEN KEY (INCLUDED).

## 2" JUNCTION BOX INSTALLATION (J2) - REMOTE DRIVER (REM)

- A- INSTALL THE MOUNTING PLATE ON THE 2" JUNCTION BOX USING (2) PHILLIPS SCREWS (INCLUDED). MAKE SURE THE JUNCTION BOX IS PROPERLY ALIGNED.
- B- UNFASTEN THE SET SCREWS WITH AN ALLEN KEY (**INCLUDED**) AND DISCONNECT THE QUICK CONNECTOR TO REMOVE THE FIXTURE FROM THE BASE. DO NOT COMPLETELY REMOVE THE SET SCREWS.
- C- SCREW THE FIXTURE BASE TO THE MOUNTING PLATE USING (2) PHILLIPS SCREWS(INCLUDED).
- D- MAKE WIRE CONNECTIONS (FOLLOWING POLARITY MARKING) USING TWIST CONNECTORS (NOT INCLUDED)
- E- FASTEN THE FIXTURE ON ITS BASE WITH THE SET SCREWS WITH AN ALLEN KEY (INCLUDED).