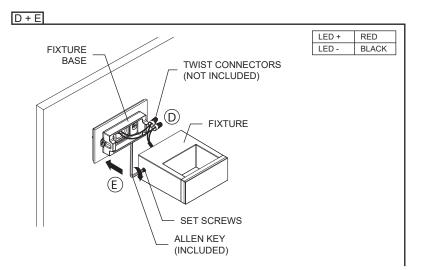

## 2" JUNCTION BOX INSTALLATION (J2) - INTEGRAL DRIVER 120-277V (UNV)

- A- INSTALL THE MOUNTING PLATE ON THE 2" JUNCTION BOX USING (2) PHILLIPS SCREWS (INCLUDED). MAKE SURE THE JUNCTION BOX IS PROPERLY ALIGNED.
- B- UNFASTEN THE SET SCREWS WITH AN ALLEN KEY (**INCLUDED**) AND DISCONNECT THE QUICK CONNECTOR TO REMOVE THE FIXTURE FROM THE BASE. DO NOT COMPLETELY REMOVE THE SET SCREWS.
- C- SCREW THE FIXTURE BASE TO THE MOUNTING PLATE USING (2) PHILLIPS SCREWS(INCLUDED).
- D- MAKE WIRE CONNECTIONS (FOLLOWING POLARITY MARKING) USING TWIST CONNECTORS (NOT INCLUDED)
- E- FASTEN THE FIXTURE ON ITS BASE WITH THE SET SCREWS WITH AN ALLEN KEY (INCLUDED).

## 2" JUNCTION BOX INSTALLATION (J2) - REMOTE DRIVER (REM)

- A- INSTALL THE MOUNTING PLATE ON THE 2" JUNCTION BOX USING (2) PHILLIPS SCREWS (INCLUDED). MAKE SURE THE JUNCTION BOX IS PROPERLY ALIGNED.
- B- UNFASTEN THE SET SCREWS WITH AN ALLEN KEY (**INCLUDED**) AND DISCONNECT THE QUICK CONNECTOR TO REMOVE THE FIXTURE FROM THE BASE. DO NOT COMPLETELY REMOVE THE SET SCREWS.
- C- SCREW THE FIXTURE BASE TO THE MOUNTING PLATE USING (2) PHILLIPS SCREWS(INCLUDED).
- D- MAKE WIRE CONNECTIONS (FOLLOWING POLARITY MARKING) USING TWIST CONNECTORS (NOT INCLUDED)
- E- FASTEN THE FIXTURE ON ITS BASE WITH THE SET SCREWS WITH AN ALLEN KEY (INCLUDED).