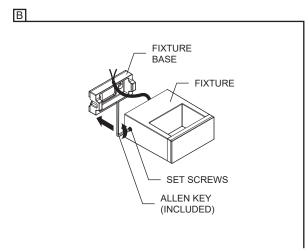

## 2" JUNCTION BOX INSTALLATION (J2) - INTEGRAL DRIVER 120-277V (UNV)

- A- INSTALL THE MOUNTING PLATE ON THE 2" JUNCTION BOX USING (2) PHILLIPS SCREWS (INCLUDED). MAKE SURE THE JUNCTION BOX IS PROPERLY ALIGNED.
- B- UNFASTEN THE SET SCREWS WITH AN ALLEN KEY (**INCLUDED**) AND DISCONNECT THE QUICK CONNECTOR TO REMOVE THE FIXTURE FROM THE BASE. DO NOT COMPLETELY REMOVE THE SET SCREWS.
- C- SCREW THE FIXTURE BASE TO THE MOUNTING PLATE USING (2) PHILLIPS SCREWS(INCLUDED).
- D- MAKE WIRE CONNECTIONS (FOLLOWING POLARITY MARKING) USING TWIST CONNECTORS (NOT INCLUDED)
- E- FASTEN THE FIXTURE ON ITS BASE WITH THE SET SCREWS WITH AN ALLEN KEY (INCLUDED).

## 2" JUNCTION BOX INSTALLATION (J2) - REMOTE DRIVER (REM)

- A- INSTALL THE MOUNTING PLATE ON THE 2" JUNCTION BOX USING (2) PHILLIPS SCREWS (INCLUDED). MAKE SURE THE JUNCTION BOX IS PROPERLY ALIGNED.
- B- UNFASTEN THE SET SCREWS WITH AN ALLEN KEY (**INCLUDED**) AND DISCONNECT THE QUICK CONNECTOR TO REMOVE THE FIXTURE FROM THE BASE. DO NOT COMPLETELY REMOVE THE SET SCREWS.
- C- SCREW THE FIXTURE BASE TO THE MOUNTING PLATE USING (2) PHILLIPS SCREWS(INCLUDED).
- D- MAKE WIRE CONNECTIONS (FOLLOWING POLARITY MARKING) USING TWIST CONNECTORS (NOT INCLUDED)
- E- FASTEN THE FIXTURE ON ITS BASE WITH THE SET SCREWS WITH AN ALLEN KEY (INCLUDED).