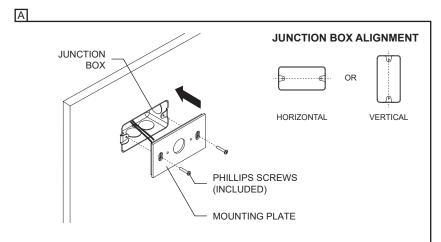

## 2" JUNCTION BOX INSTALLATION (J2) - INTEGRAL DRIVER 120-277V (UNV)

- A- INSTALL THE MOUNTING PLATE ON THE 2" JUNCTION BOX USING (2) PHILLIPS SCREWS (INCLUDED). MAKE SURE THE JUNCTION BOX IS PROPERLY ALIGNED.
- B- UNFASTEN THE SET SCREWS WITH AN ALLEN KEY (**INCLUDED**) AND DISCONNECT THE QUICK CONNECTOR TO REMOVE THE FIXTURE FROM THE BASE. DO NOT COMPLETELY REMOVE THE SET SCREWS.
- C- SCREW THE FIXTURE BASE TO THE MOUNTING PLATE USING (2) PHILLIPS SCREWS(INCLUDED).
- D- MAKE WIRE CONNECTIONS (FOLLOWING POLARITY MARKING) USING TWIST CONNECTORS (NOT INCLUDED)
- E- FASTEN THE FIXTURE ON ITS BASE WITH THE SET SCREWS WITH AN ALLEN KEY (INCLUDED).

## 2" JUNCTION BOX INSTALLATION (J2) - REMOTE DRIVER (REM)

- A- INSTALL THE MOUNTING PLATE ON THE 2" JUNCTION BOX USING (2) PHILLIPS SCREWS (INCLUDED). MAKE SURE THE JUNCTION BOX IS PROPERLY ALIGNED.
- B- UNFASTEN THE SET SCREWS WITH AN ALLEN KEY (**INCLUDED**) AND DISCONNECT THE QUICK CONNECTOR TO REMOVE THE FIXTURE FROM THE BASE. DO NOT COMPLETELY REMOVE THE SET SCREWS.
- C- SCREW THE FIXTURE BASE TO THE MOUNTING PLATE USING (2) PHILLIPS SCREWS(INCLUDED).
- D- MAKE WIRE CONNECTIONS (FOLLOWING POLARITY MARKING) USING TWIST CONNECTORS (NOT INCLUDED)
- E- FASTEN THE FIXTURE ON ITS BASE WITH THE SET SCREWS WITH AN ALLEN KEY (INCLUDED).