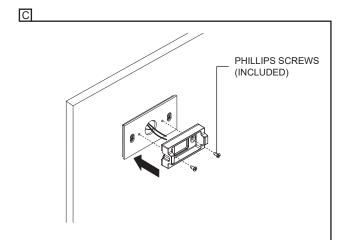

## 2" JUNCTION BOX INSTALLATION (J2) - INTEGRAL DRIVER 120-277V (UNV)

- A- INSTALL THE MOUNTING PLATE ON THE 2" JUNCTION BOX USING (2) PHILLIPS SCREWS (INCLUDED). MAKE SURE THE JUNCTION BOX IS PROPERLY ALIGNED.
- B- UNFASTEN THE SET SCREWS WITH AN ALLEN KEY (**INCLUDED**) AND DISCONNECT THE QUICK CONNECTOR TO REMOVE THE FIXTURE FROM THE BASE. DO NOT COMPLETELY REMOVE THE SET SCREWS.
- C- SCREW THE FIXTURE BASE TO THE MOUNTING PLATE USING (2) PHILLIPS SCREWS(INCLUDED).
- D- MAKE WIRE CONNECTIONS (FOLLOWING POLARITY MARKING) USING TWIST CONNECTORS (NOT INCLUDED)
- E- FASTEN THE FIXTURE ON ITS BASE WITH THE SET SCREWS WITH AN ALLEN KEY (INCLUDED).

## 2" JUNCTION BOX INSTALLATION (J2) - REMOTE DRIVER (REM)

- A- INSTALL THE MOUNTING PLATE ON THE 2" JUNCTION BOX USING (2) PHILLIPS SCREWS (INCLUDED). MAKE SURE THE JUNCTION BOX IS PROPERLY ALIGNED.
- B- UNFASTEN THE SET SCREWS WITH AN ALLEN KEY (**INCLUDED**) AND DISCONNECT THE QUICK CONNECTOR TO REMOVE THE FIXTURE FROM THE BASE. DO NOT COMPLETELY REMOVE THE SET SCREWS.
- C- SCREW THE FIXTURE BASE TO THE MOUNTING PLATE USING (2) PHILLIPS SCREWS(INCLUDED).
- D- MAKE WIRE CONNECTIONS (FOLLOWING POLARITY MARKING) USING TWIST CONNECTORS (NOT INCLUDED)
- E- FASTEN THE FIXTURE ON ITS BASE WITH THE SET SCREWS WITH AN ALLEN KEY (INCLUDED).