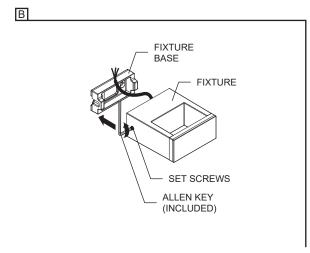

## 2" JUNCTION BOX INSTALLATION (J2) - INTEGRAL DRIVER 120-277V (UNV)

- A- INSTALL THE MOUNTING PLATE ON THE 2" JUNCTION BOX USING (2) PHILLIPS SCREWS (INCLUDED). MAKE SURE THE JUNCTION BOX IS PROPERLY ALIGNED.
- B- UNFASTEN THE SET SCREWS WITH AN ALLEN KEY (**INCLUDED**) AND DISCONNECT THE QUICK CONNECTOR TO REMOVE THE FIXTURE FROM THE BASE. DO NOT COMPLETELY REMOVE THE SET SCREWS.
- C- SCREW THE FIXTURE BASE TO THE MOUNTING PLATE USING (2) PHILLIPS SCREWS(INCLUDED).
- D- MAKE WIRE CONNECTIONS (FOLLOWING POLARITY MARKING) USING TWIST CONNECTORS (NOT INCLUDED)
- E- FASTEN THE FIXTURE ON ITS BASE WITH THE SET SCREWS WITH AN ALLEN KEY (INCLUDED).

## 2" JUNCTION BOX INSTALLATION (J2) - REMOTE DRIVER (REM)

- A- INSTALL THE MOUNTING PLATE ON THE 2" JUNCTION BOX USING (2) PHILLIPS SCREWS (INCLUDED). MAKE SURE THE JUNCTION BOX IS PROPERLY ALIGNED.
- B- UNFASTEN THE SET SCREWS WITH AN ALLEN KEY (**INCLUDED**) AND DISCONNECT THE QUICK CONNECTOR TO REMOVE THE FIXTURE FROM THE BASE. DO NOT COMPLETELY REMOVE THE SET SCREWS.
- C- SCREW THE FIXTURE BASE TO THE MOUNTING PLATE USING (2) PHILLIPS SCREWS(INCLUDED).
- D- MAKE WIRE CONNECTIONS (FOLLOWING POLARITY MARKING) USING TWIST CONNECTORS (NOT INCLUDED)
- E- FASTEN THE FIXTURE ON ITS BASE WITH THE SET SCREWS WITH AN ALLEN KEY (INCLUDED).