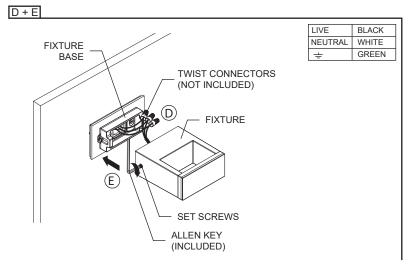

## 2" JUNCTION BOX INSTALLATION (J2) - INTEGRAL DRIVER 120-277V (UNV)

- A- INSTALL THE MOUNTING PLATE ON THE 2" JUNCTION BOX USING (2) PHILLIPS SCREWS (INCLUDED). MAKE SURE THE JUNCTION BOX IS PROPERLY ALIGNED.
- B- UNFASTEN THE SET SCREWS WITH AN ALLEN KEY (**INCLUDED**) AND DISCONNECT THE QUICK CONNECTOR TO REMOVE THE FIXTURE FROM THE BASE. DO NOT COMPLETELY REMOVE THE SET SCREWS.
- C- SCREW THE FIXTURE BASE TO THE MOUNTING PLATE USING (2) PHILLIPS SCREWS(INCLUDED).
- D- MAKE WIRE CONNECTIONS (FOLLOWING POLARITY MARKING) USING TWIST CONNECTORS (NOT INCLUDED)
- E- FASTEN THE FIXTURE ON ITS BASE WITH THE SET SCREWS WITH AN ALLEN KEY (INCLUDED).

## 2" JUNCTION BOX INSTALLATION (J2) - REMOTE DRIVER (REM)

- A- INSTALL THE MOUNTING PLATE ON THE 2" JUNCTION BOX USING (2) PHILLIPS SCREWS (INCLUDED). MAKE SURE THE JUNCTION BOX IS PROPERLY ALIGNED.
- B- UNFASTEN THE SET SCREWS WITH AN ALLEN KEY (**INCLUDED**) AND DISCONNECT THE QUICK CONNECTOR TO REMOVE THE FIXTURE FROM THE BASE. DO NOT COMPLETELY REMOVE THE SET SCREWS.
- C- SCREW THE FIXTURE BASE TO THE MOUNTING PLATE USING (2) PHILLIPS SCREWS(INCLUDED).
- D- MAKE WIRE CONNECTIONS (FOLLOWING POLARITY MARKING) USING TWIST CONNECTORS (NOT INCLUDED)
- E- FASTEN THE FIXTURE ON ITS BASE WITH THE SET SCREWS WITH AN ALLEN KEY (INCLUDED).