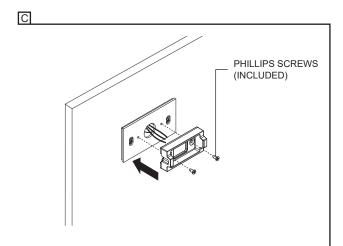

## 2" JUNCTION BOX INSTALLATION (J2) - INTEGRAL DRIVER 120-277V (UNV)

- A- INSTALL THE MOUNTING PLATE ON THE 2" JUNCTION BOX USING (2) PHILLIPS SCREWS (INCLUDED). MAKE SURE THE JUNCTION BOX IS PROPERLY ALIGNED.
- B- UNFASTEN THE SET SCREWS WITH AN ALLEN KEY (**INCLUDED**) AND DISCONNECT THE QUICK CONNECTOR TO REMOVE THE FIXTURE FROM THE BASE. DO NOT COMPLETELY REMOVE THE SET SCREWS.
- C- SCREW THE FIXTURE BASE TO THE MOUNTING PLATE USING (2) PHILLIPS SCREWS(INCLUDED).
- D- MAKE WIRE CONNECTIONS (FOLLOWING POLARITY MARKING) USING TWIST CONNECTORS (NOT INCLUDED)
- E- FASTEN THE FIXTURE ON ITS BASE WITH THE SET SCREWS WITH AN ALLEN KEY (INCLUDED).

## 2" JUNCTION BOX INSTALLATION (J2) - REMOTE DRIVER (REM)

- A- INSTALL THE MOUNTING PLATE ON THE 2" JUNCTION BOX USING (2) PHILLIPS SCREWS (INCLUDED). MAKE SURE THE JUNCTION BOX IS PROPERLY ALIGNED.
- B- UNFASTEN THE SET SCREWS WITH AN ALLEN KEY (**INCLUDED**) AND DISCONNECT THE QUICK CONNECTOR TO REMOVE THE FIXTURE FROM THE BASE. DO NOT COMPLETELY REMOVE THE SET SCREWS.
- C- SCREW THE FIXTURE BASE TO THE MOUNTING PLATE USING (2) PHILLIPS SCREWS(INCLUDED).
- D- MAKE WIRE CONNECTIONS (FOLLOWING POLARITY MARKING) USING TWIST CONNECTORS (NOT INCLUDED)
- E- FASTEN THE FIXTURE ON ITS BASE WITH THE SET SCREWS WITH AN ALLEN KEY (INCLUDED).